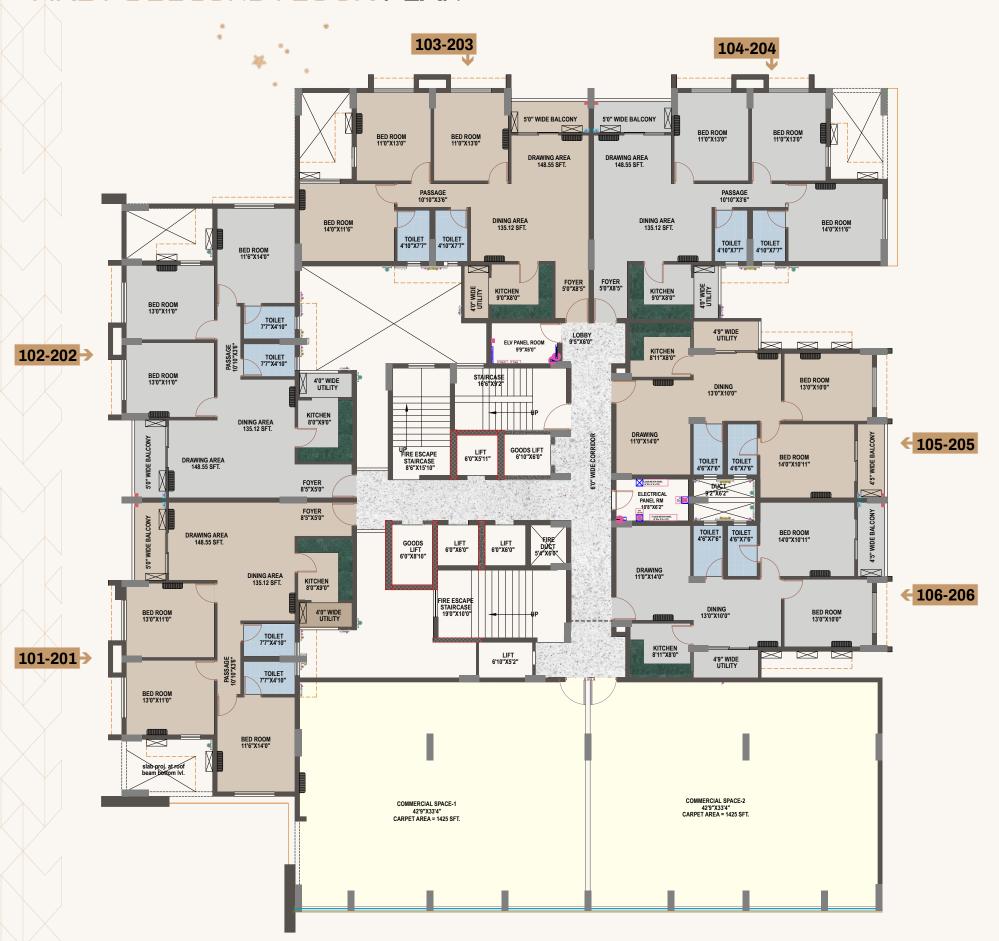

# FIRST & SECOND FLOOR PLAN

#### TYPICAL FLOOR PLAN 304-1204 303-1203 5'0" WIDE BALCONY 5'0" WIDE BALCONY BED ROOM 11'0"X13'0" BED ROOM 11'0"X13'0" BED ROOM 11'0"X13'0" BED ROOM 11'0"X13'0" DRAWING AREA 148.55 SFT. DRAWING AREA 148.55 SFT. PASSAGE 10'10"X3'6' PASSAGE 10'10"X3'6" BED ROOM 14'0"X11'6" BED ROOM 14'0"X11'6" TOILET 4'10"X7'7" TOILET 4'10"X7'7" TOILET 4'10"X7'7" BED ROOM 11'6"X14'0" FOYER 5'0"X8'5" 4'0" WIDE UTILITY KITCHEN 9'0"X8'0" BED ROOM 13'0"X11'0" TOILET 7'7"X4'10" ELV PANEL ROOM 9'9"X6'0" TOILET 7'7"X4'10" BED ROOM 13'0"X11'0" KITCHEN 8'0"X9'0" DINING AREA 135.12 SFT. DRAWING 11'0"X14'0" 5'0" WIDE BALCONY **← 305-1205** UP FIRE ESCAPE STAIRCASE 8'6"X15'10" GOODS LIFT 6'10"X6'0" 302-1202 TOILET 4'6"X7'6" TOILET 4'6"X7'6" 4.2.. FOYER 8'5"X5'0" 4'5" WIDE BALCONY FIRE DUCT 5'4"X6'6" **306-1206** 301-1201 BED ROOM 14'0"X10'11" GOODS LIFT 6'0"X8'10" DINING AREA 135.12 SFT. KITCHEN 8'0"X9'0" FIRE ESCAPI STAIRCASE 19'0"X10'0" 4'0" WIDE UTILITY BED ROOM 13'0"X10'0" BED ROOM 13'0"X11'0" TOILET 7'7"X4'10" BED ROOM 13'0"X11'0" KITCHEN 9'0"X8'0" FOYER 5'0"X8'0" FOYER 5'0"X8'0" BED ROOM 11'6"X14'0" TOILET 4'10"X7'6" TOILET 4'10"X7'6" BED ROOM 14'0"X11'6" PASSAGE 10'10"X3'6" PASSAGE 10'10"X3'6" DRAWING AREA 148.55 SFT. BED ROOM 11'0"X13'0" BED ROOM 11'0"X13'0" BED ROOM 11'0"X13'0" 5'0" WIDE BALCONY 5'0" WIDE BALCONY 307-1207 308-1208