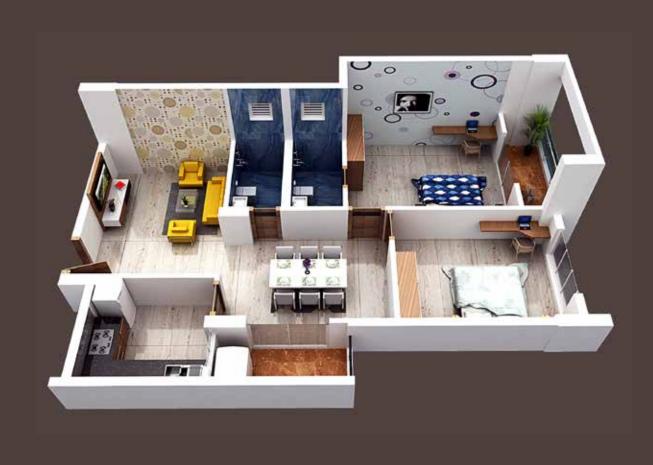

# **DETAILS OF**

# Typical 2 BHK

### TYPE-B 2 BHK+2 TOILET

| B/U AREA | 905 sft   |
|----------|-----------|
| SBA      | 1310 sft. |
| CA       | 737 sft.  |
| EBA      | 93 sft.   |

Isometric
Visualisation of a
2 BHK home