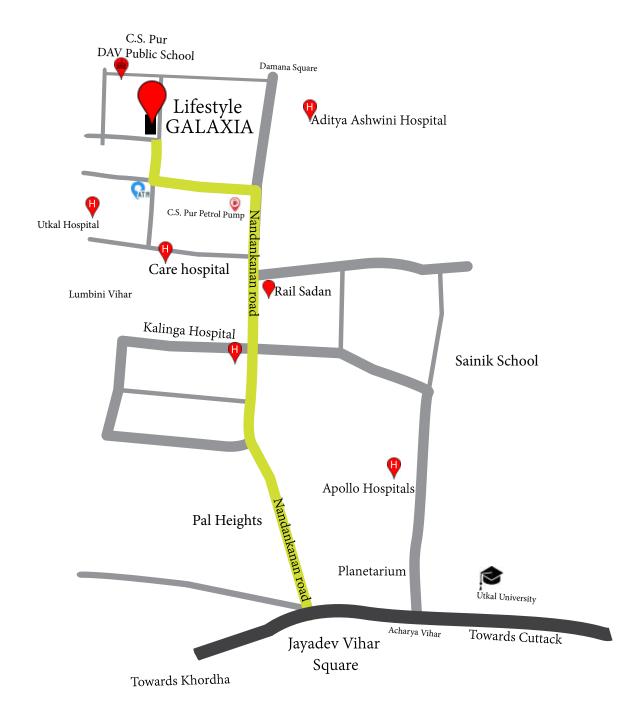

#### **Healthcare Facilities**

CARE Hospital : 5 min
Utkal Hospital : 5 min
Aditya Aswini Hospital : 5 min

#### **Educational Institution**

DAV School : 5 min
SAI International School : 10 min
ODM School : 10 min
VEM School : 10 min
KIIT International School : 15 min

Scan for the exact location

Your home, YOUR GALAXIA is awaiting you.