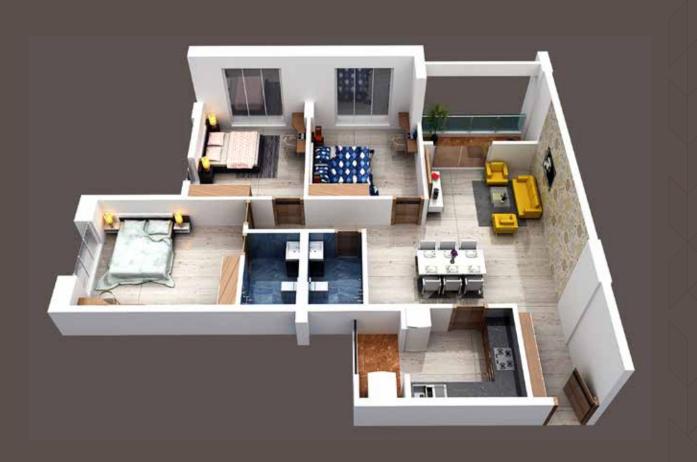

# DESIGNER HOME awaits you.

# FIRST & SECOND FLOOR PLAN

# **DETAILS OF**

# **Typical 3 BHK**

### TYPE-A 3 BHK+2 TOILET

| B/U AREA | 1176 sft  |
|----------|-----------|
| SBA      | 1702 sft. |
| CA       | 999 sft.  |
| EBA      | 89 sft.   |

Isometric
Visualisation of a
3 BHK home