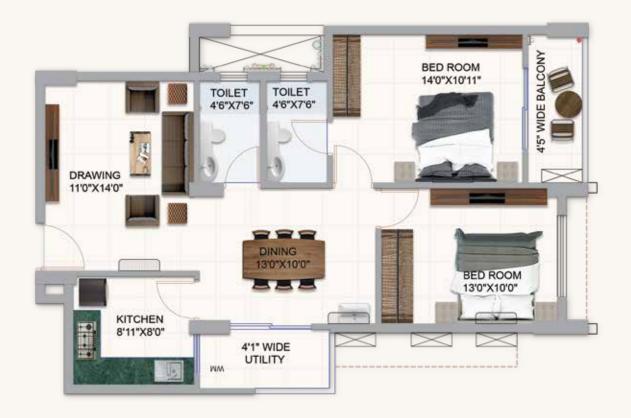

#### TYPICAL FLOOR PLAN 304-1204 303-1203 5'0" WIDE BALCONY 5'0" WIDE BALCONY BED ROOM 11'0"X13'0" BED ROOM 11'0"X13'0" BED ROOM 11'0"X13'0" BED ROOM 11'0"X13'0" DRAWING AREA 148.55 SFT. DRAWING AREA 148.55 SFT. PASSAGE 10'10"X3'6' PASSAGE 10'10"X3'6" BED ROOM 14'0"X11'6" BED ROOM 14'0"X11'6" TOILET 4'10"X7'7" TOILET 4'10"X7'7" TOILET 4'10"X7'7" BED ROOM 11'6"X14'0" FOYER 5'0"X8'5" 4'0" WIDE UTILITY KITCHEN 9'0"X8'0" BED ROOM 13'0"X11'0" TOILET 7'7"X4'10" ELV PANEL ROOM 9'9"X6'0" TOILET 7'7"X4'10" BED ROOM 13'0"X11'0" KITCHEN 8'0"X9'0" DINING AREA 135.12 SFT. DRAWING 11'0"X14'0" 5'0" WIDE BALCONY **← 305-1205** UP FIRE ESCAPE STAIRCASE 8'6"X15'10" GOODS LIFT 6'10"X6'0" 302-1202 TOILET 4'6"X7'6" TOILET 4'6"X7'6" 4.2.. FOYER 8'5"X5'0" 4'5" WIDE BALCONY FIRE DUCT 5'4"X6'6" **306-1206** 301-1201 BED ROOM 14'0"X10'11" GOODS LIFT 6'0"X8'10" DINING AREA 135.12 SFT. KITCHEN 8'0"X9'0" FIRE ESCAPI STAIRCASE 19'0"X10'0" 4'0" WIDE UTILITY BED ROOM 13'0"X10'0" BED ROOM 13'0"X11'0" TOILET 7'7"X4'10" BED ROOM 13'0"X11'0" KITCHEN 9'0"X8'0" FOYER 5'0"X8'0" FOYER 5'0"X8'0" BED ROOM 11'6"X14'0" TOILET 4'10"X7'6" TOILET 4'10"X7'6" BED ROOM 14'0"X11'6" PASSAGE 10'10"X3'6" PASSAGE 10'10"X3'6" DRAWING AREA 148.55 SFT. BED ROOM 11'0"X13'0" BED ROOM 11'0"X13'0" BED ROOM 11'0"X13'0" 5'0" WIDE BALCONY 5'0" WIDE BALCONY 307-1207 308-1208