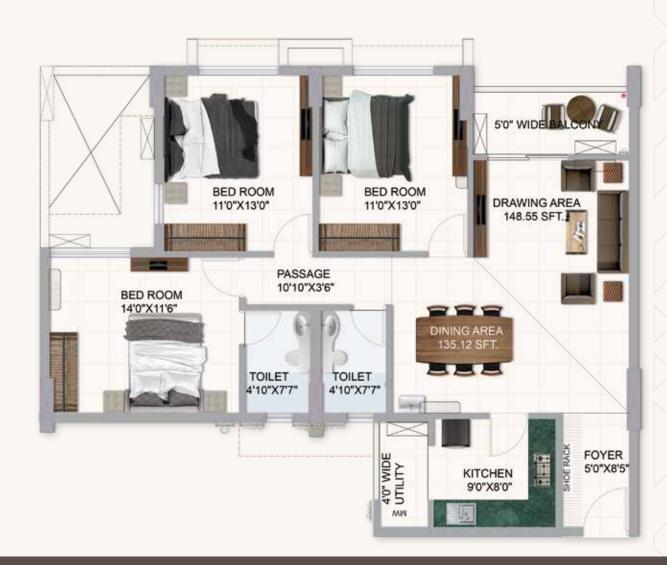

# **Typical 3 BHK**

### TYPE-A 3 BHK+2 TOILET

| B/U AREA | 1176 sft  |
|----------|-----------|
| SBA      | 1702 sft. |
| CA       | 999 sft.  |
| EBA      | 89 sft.   |

Isometric
Visualisation of a
3 BHK home