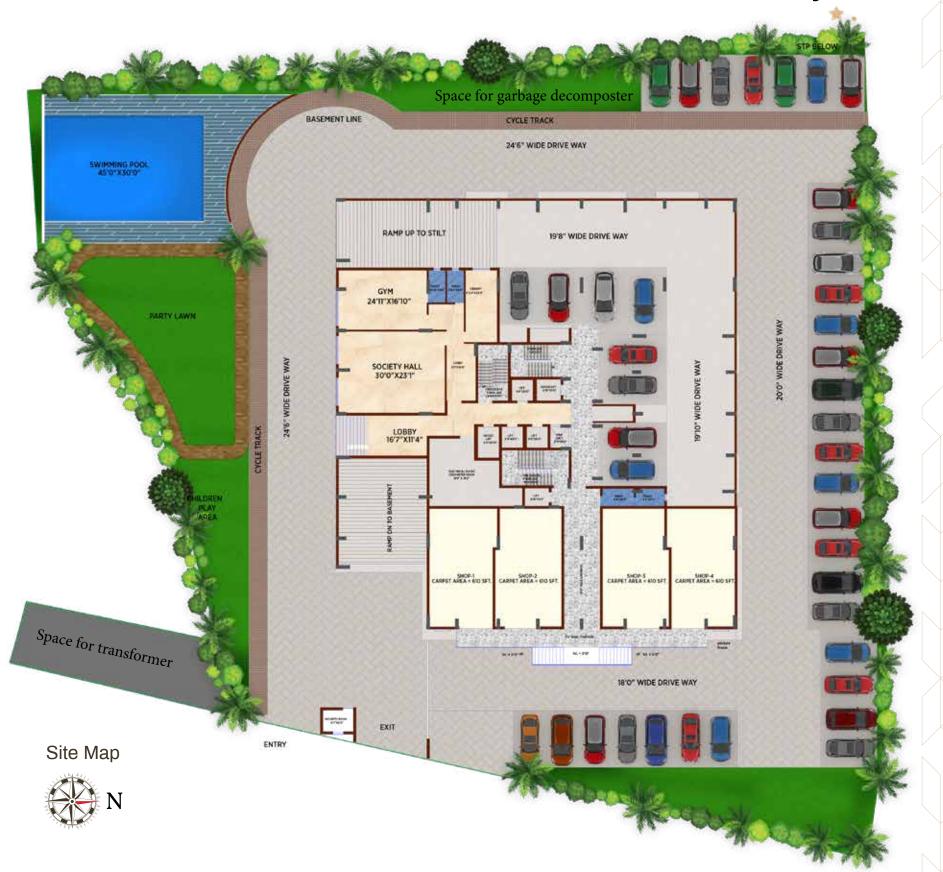

# How you bust your stress?

A refreshing dip in the swimming pool or enjoying a cycle ride with your kids or a sweaty workout at the modern gym. Whichever be your favourite activities, Galaxia has it all.

#### **Recreational Features**

**Swimming Pool** 

Gymnasium

Air conditioned Multi Purpose Hall

Cycle track

Children Play Area

### Safety and security

Round the clock security

Surveillance of cctv cameras at the entrance and lobbies.

Fire fighting system

Guarded entrance gate with barricade

## How you contribute for protecting nature?

Based on the philosophy reduce, reuse and recycle, each galaxy home is designed in such a manner that it reduces the overall energy consumption hence reducing carbon footprints.

#### Features for a sustainable life

Rain water harvesting

Sewage Treatment Plant

Provision for Inverter wiring

DG backup of 500 watt to each flats & 100% to common area

Separate lift for goods and inmates

Solar Water heating 1000 litre per flat

Energy efficient plumbing fixture

Deep bore well with submersible pump set, UGR and Overhead Water Tank on Roof Top with Generator back up

6' Height boundary wall

Caretaker Room with common toilet

BEE certified transformer

LED lights throughout the campus

Garbage decomposter